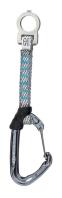

#### Main features:

- the quickdraw is secured onto the ice screw, which makes it ready for the rope to be clipped in after just a few turns;
- equipped with <u>FLY-WEIGHT EVO</u> carabiner, compact, ultra-light, with a nose shape that is optimised to limit accidental snagging on rope and gear loop;
- it facilitates placing the ice screw and, during the extraction, makes dropping it much harder;
- the ring that supports the sling can move freely along the ice screw, so as to minimize the leverage that would be applied on it in case of a fall;
- suitable for all ice screws with a maximum thread diameter of 20 mm.