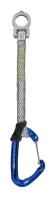

#### Main features:

- the quickdraw is secured onto the ice screw, which makes it ready for the rope to be clipped in after just a few turns;
- equipped with <u>FLY-WEIGHT EVO</u> carabiner, compact, ultra-light, with a nose shape that is optimised to limit accidental snagging on rope and gear loop;
- it facilitates placing the ice screw and, during the extraction, makes dropping it much harder;
- the ring that supports the sling can move freely along the ice screw, so as to minimize the leverage that would be applied on it in case of a fall;
- suitable for all ice screws with a maximum thread diameter of 20 mm.