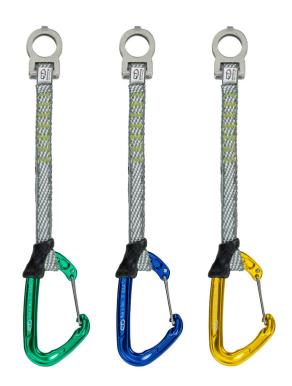

### **TABLES**

| Ref. No.     | Length | Weight | Colour     |
|--------------|--------|--------|------------|
| 2E7190012XPA | 12 cm  | 65 g   | Grey       |
| 2E719017WVA  | 17 cm  | 68 g   | Blue       |
| 2E719017YB1  | 17 cm  | 68 g   | Gold       |
| 2E719017YV1  | 17 cm  | 68 g   | Dark Green |
| 2E719022XPA  | 22 cm  | 73 g   | Grey       |