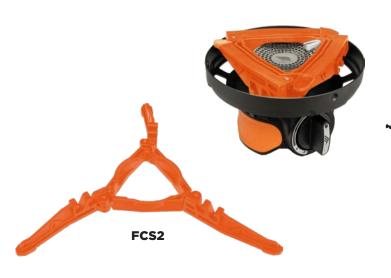

# FUEL CAN STABILIZER 2.0

Working hard to keep you stable

# **SPECIFICATIONS**

**Weight** 0.9 oz (27 g)

## **FEATURES**

· Snaps onto burner for easier packing