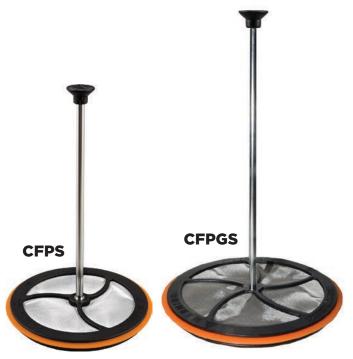

# SILICONE COFFEE PRESS

Regular & Grande

Standard Coffee Press Compatible with:

Zip, MicroMo, Flash, Flash 1.0L, Zip 0.8L Grande Coffee Press Compatible with: MiniMo, SUMO, Stash Jetboil's coffee press with a silicone ring guarantees the best brew in the backcountry.

## **SPECIFICATIONS**

Weight Coffee Press: 1.3 oz (36 g)

Grande Coffee Press: 1.5 oz (42 g)

**Dimensions** Coffee Press Assembled:

3.7" x 5.8" (95 mm x 148 mm)

**Grande Coffee Assembled:** 

4.5" x 4.6" (115 mm x 118 mm) for MiniMo 4.5" x 7.2" (115 mm x 185 mm) for SUMO

## **FEATURES**

- Resistant silicone ring provides secure fit to eliminate cowboy coffee by keeping excess grounds from escaping during plunging process
- Durable, high-temperature plastic and micro-filter reduces sediment in the pot and provides smooth, rich flavor
- Brew the best coffee at breakfast or use the basket to steam fresh fish or vegetables at dinner
- The stem and basket detach to stow easily in the bottom cup