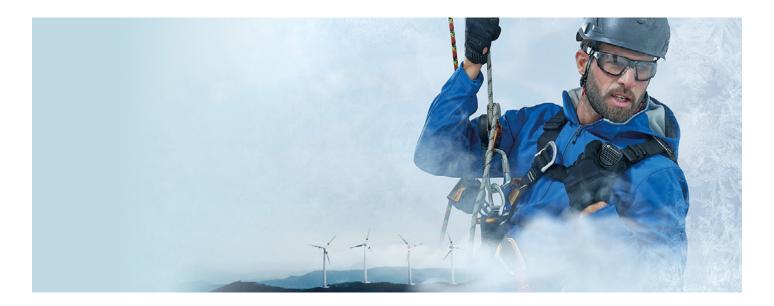

| All P         | all in |

#### SOCIAL MEDIA CLIPS

TITLE:

DISCOVER PLATINUM, THE ULTIMATE PROTECTION AGAINST FOG AND SCRATCH

EDIT:

To work in the most extreme environments, your teams need the ultimate eye protection. Discover PLATINUM by Bollé Safety.



# ENERGY



## CONSTRUCTION



# MINING





DISCOVER OUR FULL RANGE

## **PRODUCT TILE**

#### SOCIAL MEDIA POSTS

TITLE:

**DISCOVER PLATINUM, THE ULTIMATE PROTECTION AGAINST FOG AND SCRATCH** 

EDIT:

bollé

SAFETY

Discover PLATINUM, the ultimate protection against fog and scratch, ideal for working in the most extreme environments.















SEE ALL YOU CAN DO

bollé 🛨

DISCOVER NESS+

#### WEB BANNER

In order to communicate directly on your website, you can download directly our background images & templates.











#### **PRINT ADVERT**





YOU CAN DO

WHEN YOU WORK IN THE MOST CHALLENGING ENVIRONMENTS, YOU NEED EYEWEAR TECHNOLOGY THAT LETS YOU PERFORM AT YOUR BEST.

3

F