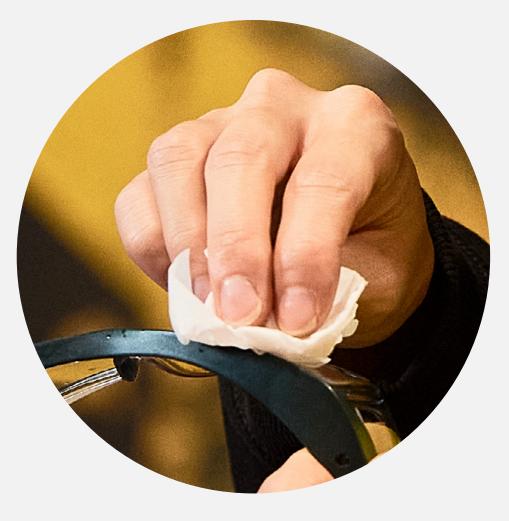

#### 2. CLEANING RESISTANCE AND AUTOCLAVE

PLATINUM coated products resisted over 100 cleanings with tissues. The product still maintains its K & N properties even after 100 cleanings, thanks to its dipping application process which enhance its robustness.