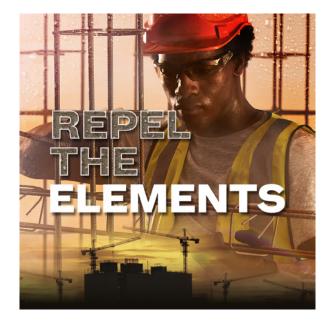

# FOR THOSE WHO WORK IN THE MOST CHALLENGING ENVIRONMENTS

Bollé Safety's PLATINUM technology repels elements from blurring your vision for optimal visual comfort in all situations!

# REPEL THE ELEMENTS

SEE ALL YOU CAN DO

#### **PRINT ADVERT**

YOU CAN DO

WHEN YOU WORK IN THE MOST CHALLENGING ENVIRONMENTS, YOU NEED EYEWEAR TECHNOLOGY THAT LETS YOU PERFORM AT YOUR BEST.

3

F