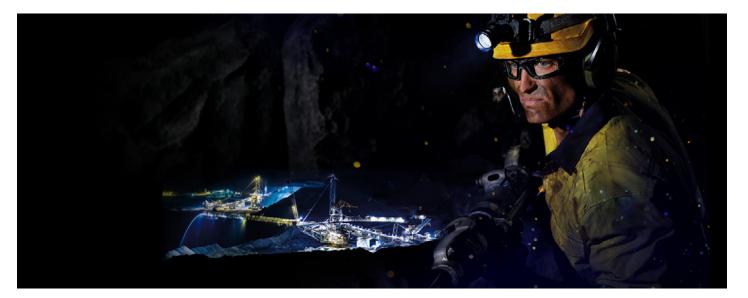

| All P         | all in |

#### SOCIAL MEDIA CLIPS

TITLE:

DISCOVER PLATINUM, THE ULTIMATE PROTECTION AGAINST FOG AND SCRATCH

EDIT:

To work in the most extreme environments, your teams need the ultimate eye protection. Discover PLATINUM by Bollé Safety.



# ENERGY



## CONSTRUCTION



# MINING





DISCOVER OUR FULL RANGE

## **PRODUCT TILE**

#### SOCIAL MEDIA POSTS

TITLE:

**DISCOVER PLATINUM, THE ULTIMATE PROTECTION AGAINST FOG AND SCRATCH** 

EDIT:

bollé

SAFETY

Discover PLATINUM, the ultimate protection against fog and scratch, ideal for working in the most extreme environments.















SEE ALL YOU CAN DO

bollé 🛨

DISCOVER NESS+

#### WEB BANNER

In order to communicate directly on your website, you can download directly our background images & templates.











#### **PRINT ADVERT**





YOU CAN DO

WHEN YOU WORK IN THE MOST CHALLENGING ENVIRONMENTS, YOU NEED EYEWEAR TECHNOLOGY THAT LETS YOU PERFORM AT YOUR BEST.

3

F