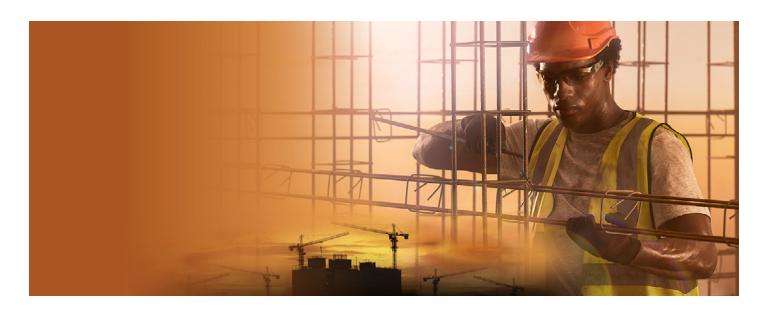

| All P         | all in |

#### SOCIAL MEDIA CLIPS

TITLE:

DISCOVER PLATINUM, THE ULTIMATE PROTECTION AGAINST FOG AND SCRATCH

EDIT:

To work in the most extreme environments, your teams need the ultimate eye protection. Discover PLATINUM by Bollé Safety.



# ENERGY



## CONSTRUCTION



# MINING





DISCOVER OUR FULL RANGE

## **PRODUCT TILE**

#### SOCIAL MEDIA POSTS

TITLE:

**DISCOVER PLATINUM, THE ULTIMATE PROTECTION AGAINST FOG AND SCRATCH** 

EDIT:

bollé

SAFETY

Discover PLATINUM, the ultimate protection against fog and scratch, ideal for working in the most extreme environments.















SEE ALL YOU CAN DO

bollé 🛨

DISCOVER NESS+

#### WEB BANNER

In order to communicate directly on your website, you can download directly our background images & templates.











#### **PRINT ADVERT**





YOU CAN DO

WHEN YOU WORK IN THE MOST CHALLENGING ENVIRONMENTS, YOU NEED EYEWEAR TECHNOLOGY THAT LETS YOU PERFORM AT YOUR BEST.

3

F