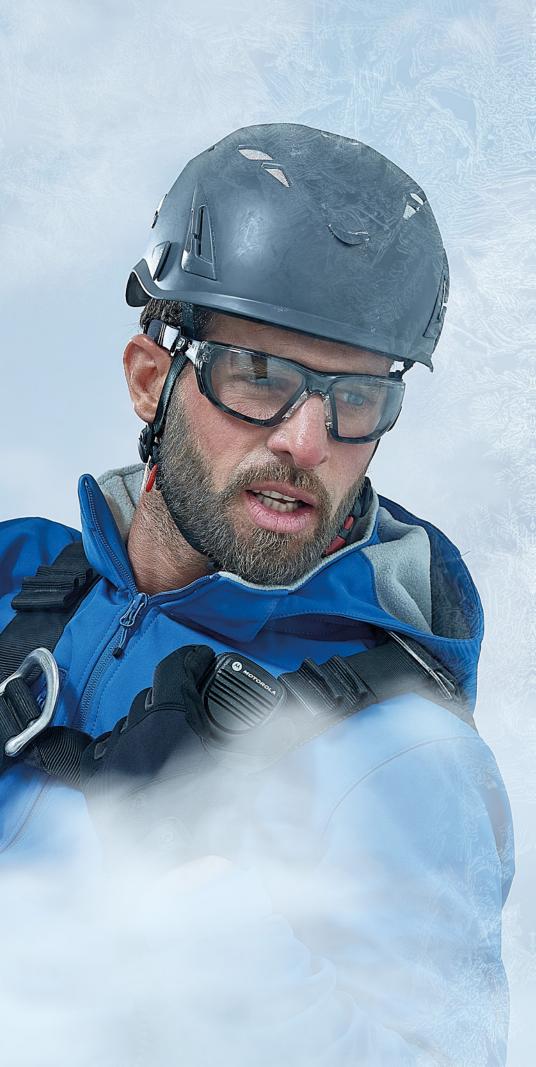

# FOR THOSE WHO WORK IN THE MOST CHALLENGING ENVIRONMENTS

Bollé Safety's PLATINUM technology repels elements from blurring your vision for optimal visual comfort in all situations!