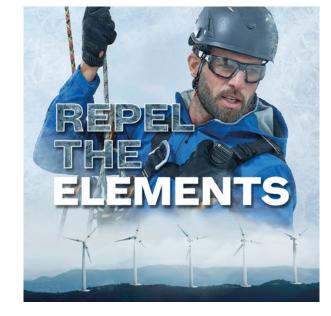

# FOR THOSE WHO WORK IN THE MOST CHALLENGING ENVIRONMENTS

Bollé Safety's PLATINUM technology repels elements from blurring your vision for optimal visual comfort in all situations!

# REPEL THE ELEMENTS

SEE ALL YOU CAN DO