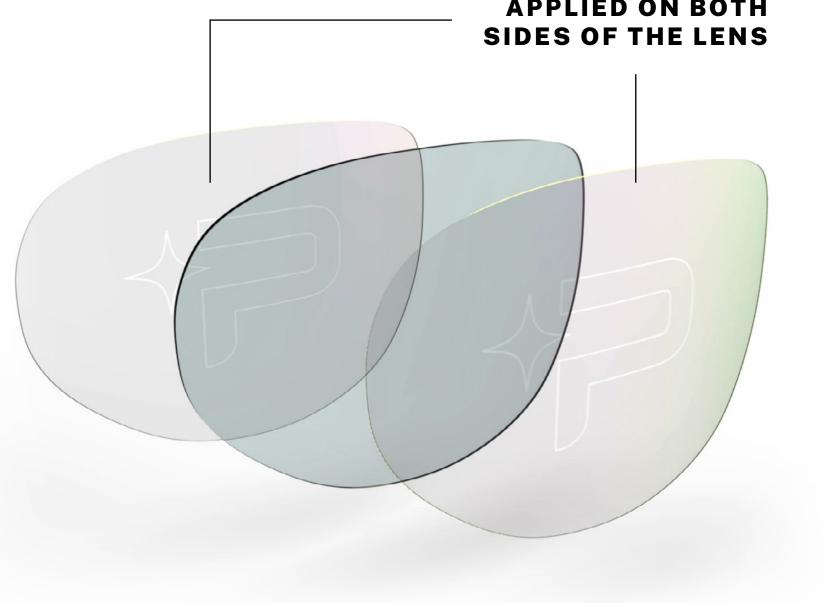

# MAXIMUM PROTECTION AND PERFECT VISION GO MAND IN HAND

PLATINUM is the ultimate anti-fog and anti-scratch coating that is reliable in the harshest conditions. Exclusive to Bollé Safety, it is applied permanently through a thorough dipping process on both sides of the lens.

# **APPLIED ON BOTH**