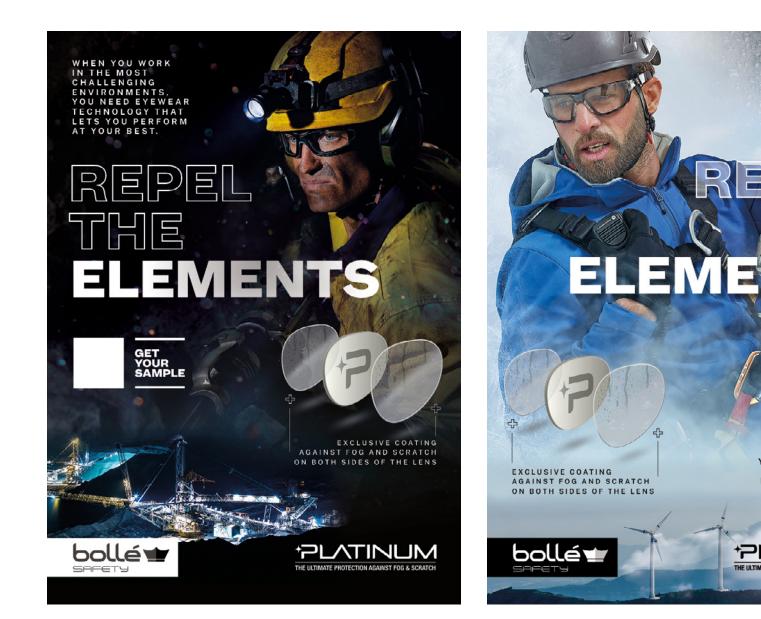

#### **PRINT ADVERT**

YOU CAN DO

WHEN YOU WORK IN THE MOST CHALLENGING ENVIRONMENTS, YOU NEED EYEWEAR TECHNOLOGY THAT LETS YOU PERFORM AT YOUR BEST.

3

F