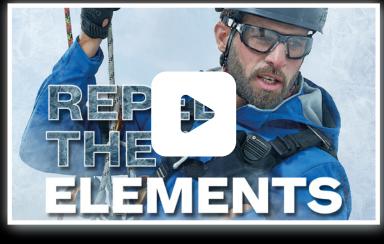

## READY-TO-USE CONTENT

**VIDEO CAMPAIGN** 

**CLICK TO DISCOVER** AND DOWNLOAD OUR FULL VIDEO

# REPEL THE ELEMENTS

SEE ALL YOU CAN DO

#### SOCIAL MEDIA CLIPS

TITLE:

DISCOVER PLATINUM, THE ULTIMATE PROTECTION AGAINST FOG AND SCRATCH

EDIT:

To work in the most extreme environments, your teams need the ultimate eye protection. Discover PLATINUM by Bollé Safety.